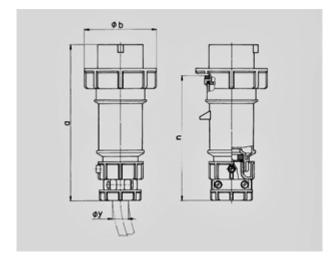

Earth position 9h

Contact nickel plated contacts, highly heat resistant contact carri

Connection technology Screw terminals

Std. Pack. 10 Qty.

| Drawing                  | Amp.   |              | 16   |      |      | 32   |            |
|--------------------------|--------|--------------|------|------|------|------|------------|
| 2 MB 171                 | Poles  | 3            | 4    | 5    | 3    | 4    | 5          |
| Dim. in mm               | a      | 162          | 172  | 186  | 199  | 199  | 213        |
|                          | b      | 71           | 79   | 89   | 95   | 95   | 102        |
|                          | n      | 129          | 139  | 152  | 157  | 157  | 172        |
|                          | y      | 19           | 19   | 22   | 24,5 | 24,5 | 28,5       |
| Terminal for cond. cross |        | 1            | 1    | 1    | 2,5  | 2,5  | 2,5        |
| section (mm²) m          | inmax. | <b>—</b> 2,5 | —2,5 | —2,5 | 6    | -6   | <b>—</b> 6 |
|                          |        |              |      |      |      |      |            |