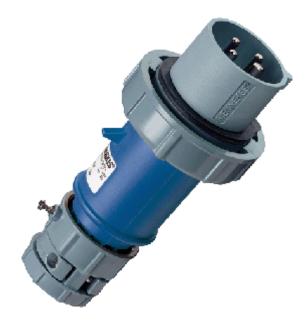

## Plug PowerTOP® - Part no. 3811

- screw terminals
- highly heat resistant contact carrier
- nickel plated contacts
- cable gland and external cable grip

Protection type IP 67
Ampere 16A
Poles 4p
Voltage 230V
Hertz 50-60 Hz